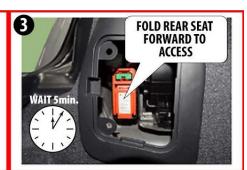

### **Accessing Vehicle**

| Supplemental Restraint System Control Module (SRSCM) | Airbag                     | Airbag Gas<br>Inflators      |
|------------------------------------------------------|----------------------------|------------------------------|
| High voltage cable                                   | 12V Battery                | Air-conditioning line        |
| High Voltage Disconnect                              | OBC (On – Board Charger)   | Ultra-High Strength<br>Steel |
| High Voltage Battery                                 | Air-conditioning component | Seat belt pretensioner       |