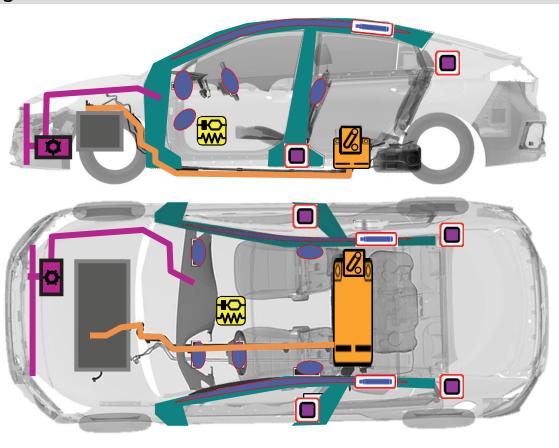

### **Accessing Vehicle**

| Supplemental Restraint System Control Module (SRSCM) | Airbag                     | Airbag Gas<br>Inflators      |
|------------------------------------------------------|----------------------------|------------------------------|
| High voltage cable                                   | 12V Battery                | Air-conditioning line        |
| High Voltage Disconnect                              | OBC (On – Board Charger)   | Ultra-High Strength<br>Steel |
| High Voltage Battery                                 | Air-conditioning component | Seat belt pretensioner       |