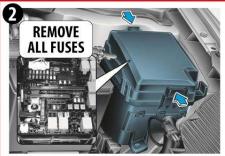

### **Vehicle Identification/Recognition**





### **Accessing Vehicle**



| Supplemental Restraint System Control Module (SRSCM) | Airbag                     | Airbag Gas<br>Inflators      |
|------------------------------------------------------|----------------------------|------------------------------|
| High voltage cable                                   | 12V Battery                | Air-conditioning line        |
| High Voltage Disconnect                              | OBC (On – Board Charger)   | Ultra-High Strength<br>Steel |
| High Voltage Battery                                 | Air-conditioning component | Seat belt pretensioner       |

## НУППОНІ

### **Emergency Response Quick Reference Guide**

**НҮ**ППП Ioniq Hybrid / 2017-2022

### **Disabling Vehicle**







OR







#### **Towing Information**

Tow the vehicle using a flat bed or using wheel dollies. Never tow the vehicle with the front or rear wheels on the ground











For further information, please refer to the Emergency Response Guide (ERG).