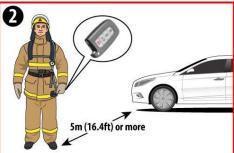

Guide**

### **Vehicle Identification/Recognition**





### **Accessing Vehicle**



| Supplemental Restraint System Control Module (SRSCM) | Airbag                     | Airbag Gas<br>Inflators      |
|------------------------------------------------------|----------------------------|------------------------------|
| High voltage cable                                   | 12V Battery                | Air-conditioning line        |
| High Voltage Disconnect                              | OBC (On – Board Charger)   | Ultra-High Strength<br>Steel |
| High Voltage Battery                                 | Air-conditioning component | Seat belt pretensioner       |

## НУППОНІ

### **Emergency Response Quick Reference Guide**

**НҮ**ППП Ioniq Hybrid / 2017-2022

### **Disabling Vehicle**







OR







#### **Towing Information**

Tow the vehicle using a flat bed or using wheel dollies. Never tow the vehicle with the front or rear wheels on the ground











For further information, please refer to the Emergency Response Guide (ERG).