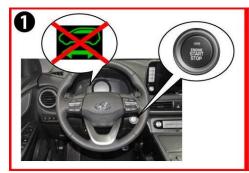

ce Guide**

### **Vehicle Identification/Recognition**





### **Accessing Vehicle**



| Supplemental Restraint System Control Module (SRSCM) | Airbag                     | Airbag Gas<br>Inflators      |
|------------------------------------------------------|----------------------------|------------------------------|
| High voltage cable                                   | 12V Battery                | Air-conditioning line        |
| High Voltage Disconnect                              | OBC (On – Board Charger)   | Ultra-High Strength<br>Steel |
| High Voltage Battery                                 | Air-conditioning component | Seat belt pretensioner       |

## НУППОНІ

### **Emergency Response Quick Reference Guide**

**НҮ**ППП Ioniq Hybrid / 2017-2022

### **Disabling Vehicle**







OR







#### **Towing Information**

Tow the vehicle using a flat bed or using wheel dollies. Never tow the vehicle with the front or rear wheels on the ground











For further information, please refer to the Emergency Response Guide (ERG).