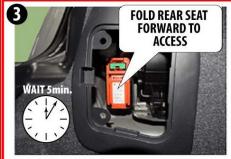

uide**

### **Vehicle Identification/Recognition**





### **Accessing Vehicle**



| Supplemental Restraint System Control Module (SRSCM) | Airbag                     | Airbag Gas<br>Inflators      |
|------------------------------------------------------|----------------------------|------------------------------|
| High voltage cable                                   | 12V Battery                | Air-conditioning line        |
| High Voltage Disconnect                              | OBC (On – Board Charger)   | Ultra-High Strength<br>Steel |
| High Voltage Battery                                 | Air-conditioning component | Seat belt pretensioner       |

## НУППОНІ

### **Emergency Response Quick Reference Guide**

**НҮ**ППП Ioniq Hybrid / 2017-2022

### **Disabling Vehicle**







OR







#### **Towing Information**

Tow the vehicle using a flat bed or using wheel dollies. Never tow the vehicle with the front or rear wheels on the ground











For further information, please refer to the Emergency Response Guide (ERG).